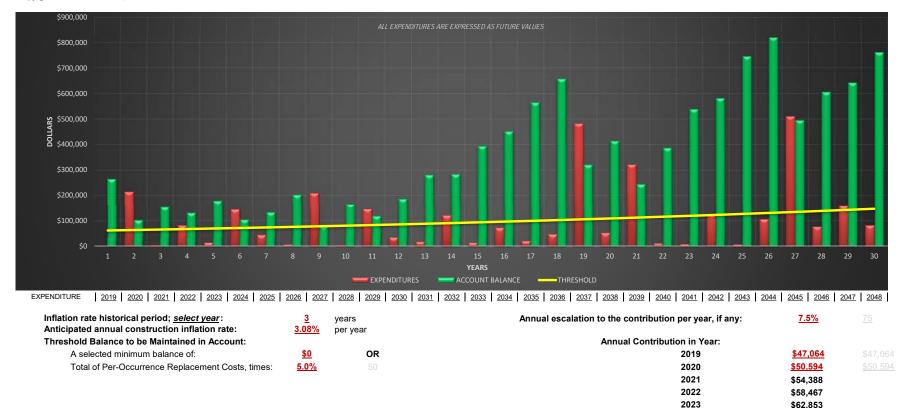

The current financial information listed in the Financial Summary above, was obtained from the 2018 Balance Sheet and 2019 Budget supplied by the Property Manager.

Our Historic Funding Analysis indicates that the community reserve account is 29.13% funded as of the beginning of this study year, based on the component method of funding. Under the same method, the present calculated "full funding" annual contribution is lower than your current budgeted contribution. Please review our comments on this methodology on the Historic Funding Analysis page and in the Appendix.

Using the Cash Flow funding method and relying on the information that we have obtained in the Schedule of Components, and our projections in our Component Lifecycle and Costing analysis, we have developed a preliminary 30-year funding plan for initial review. It includes an assumption about future inflation and also makes assumptions about future escalation or reduction of the annual contribution. The assumptions and decisions preliminarily made need to be discussed and corrections, revisions and adjustments made prior to the final determination of the reserve plan for this community. The next step is to conduct the working session with you, as described in the proposal and contract. During the working session, all aspects of the analysis will be reviewed and alternate funding and/or expenditure scenarios can be explored, in order to develop the plan that works for you. Contact DMA to set up this session.

| 3.08%       |                                                   |
|-------------|---------------------------------------------------|
| 7.50%       |                                                   |
|             |                                                   |
| Amount      | Year                                              |
| \$50,593.80 | 2020                                              |
| \$54,388.34 | 2021                                              |
| \$58,467.46 | 2022                                              |
| \$62,852.52 | 2023                                              |
|             | 7.50%  Amount \$50,593.80 \$54,388.34 \$58,467.46 |